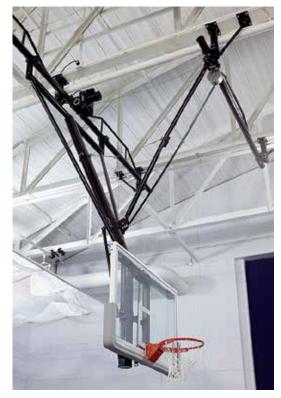

## BASKETBALL BACKSTOPS TF-20S / TF-20S-B

CEILING-SUSPENDED, FORWARD-FOLDING, FRONT BRACED

Provides great stability at tall heights, the TF-20S Basketball Backstop's bent stem reduces space between pivot point and jackknife to assist in avoiding obstructions. Backstops are custom designed so the lateral sway brace intersects the main mast at approximately 54" (1.37 m) above the goal and 18" (45.7 cm) above the backboard to ensure maximum rigidity.

## FEATURES:

- Fully-welded construction to attachment heights up to 27' 7" (8.41 m).
- TF-20S-B Bolt-together construction for ceilings over 27' 7" (8.41 m).
- Electric winch required for installations over 27' 7" (8.41 m).
- Aut-O-Loc 2 Safety Straps recommended for added protection for players and spectators.OPTIONS:
- Frames have black or white powder coat finish; other color options available.