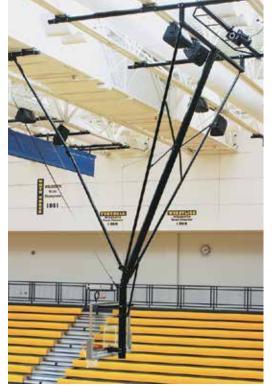

## BASKETBALL BACKSTOPS TF-20S / TF-20S-B

CEILING-SUSPENDED, FORWARD-FOLDING, FRONT BRACED

Provides great stability at tall heights, the TF-20S Basketball Backstop's bent stem reduces space between pivot point and jackknife to assist in avoiding obstructions. Backstops are custom designed so the lateral sway brace intersects the main mast at approximately 54" (1.37 m) above the goal and 18" (45.7 cm) above the backboard to ensure maximum rigidity.

## FEATURES:

- Fully-welded construction to attachment heights up to 27' 7" (8.41 m).
- TF-20S-B Bolt-together construction for ceilings over 27' 7" (8.41 m).
- Electric winch required for installations over 27' 7" (8.41 m).
- Aut-O-Loc 2 Safety Straps recommended for added protection for players and spectators.OPTIONS:
- Frames have black or white powder coat finish; other color options available.