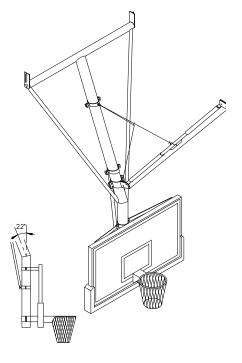

## BASKETBALL BACKSTOPS TF-20S / TF-20S-B

CEILING-SUSPENDED, FORWARD-FOLDING, FRONT BRACED

Provides great stability at tall heights, the TF-20S Basketball Backstop's bent stem reduces space between pivot point and jackknife to assist in avoiding obstructions. Backstops are custom designed so the lateral sway brace intersects the main mast at approximately 54" (1.37 m) above the goal and 18" (45.7 cm) above the backboard to ensure maximum rigidity.

## FEATURES:

- Fully-welded construction to attachment heights up to 27' 7" (8.41 m).
- TF-20S-B Bolt-together construction for ceilings over 27' 7" (8.41 m).
- Electric winch required for installations over 27' 7" (8.41 m).
- Aut-O-Loc 2 Safety Straps recommended for added protection for players and spectators.OPTIONS:
- Frames have black or white powder coat finish; other color options available.