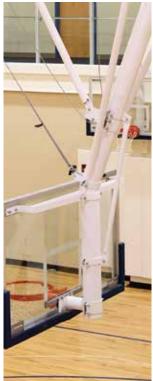

## BASKETBALL BACKSTOPS TF-20S / TF-20S-B

CEILING-SUSPENDED, FORWARD-FOLDING, FRONT BRACED

Provides great stability at tall heights, the TF-20S Basketball Backstop's bent stem reduces space between pivot point and jackknife to assist in avoiding obstructions. Backstops are custom designed so the lateral sway brace intersects the main mast at approximately 54" (1.37 m) above the goal and 18" (45.7 cm) above the backboard to ensure maximum rigidity.

## FEATURES:

- Fully-welded construction to attachment heights up to 27' 7" (8.41 m).
- TF-20S-B Bolt-together construction for ceilings over 27' 7" (8.41 m).
- Electric winch required for installations over 27' 7" (8.41 m).
- Aut-O-Loc 2 Safety Straps recommended for added protection for players and spectators.OPTIONS:
- Frames have black or white powder coat finish; other color options available.